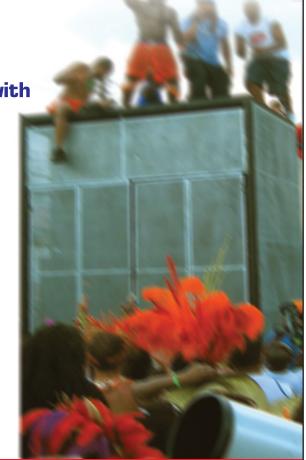

CAUTION

Stay Clear Of Overhead Lines.

Coming close to or into contact with overhead lines will endanger life.

**DO NOT** install equipment that exceeds 15 feet, on top of DJ trucks. Equipment above this height will interfere with overhead lines.

**DO NOT** use bamboo, wooden or metal rods to lift electricity lines to accommodate equipment on trucks. This could result in loss of life and damage electricity lines and equipment.

**DO NOT** attach signs, posters or any other items to electrical poles.